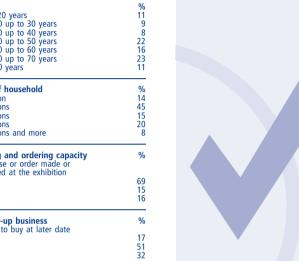

# **FKM Visitors Profile Analyses**

The FKM visitors profile analyses are compiled by representative survey. They provide in-depth information on visitors.

Their compilation follows standard criteria which enables the comparison of visitor statistics between individual events. The questions and types of response have been agreed upon in association with the Trade Fairs' Transparency Working Group of AUMA — Association of the German Trade Fair Industry.

The visitors profile analyses are subject to independent audit in just the same way as the quantitative visitor figures. In as far as structural tests were not carried out for exhibitions and fairs of 2009 in the reporting year, the year of the last survey is given behind the title of event.